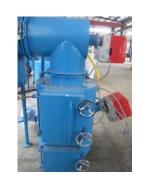

### **YDC Model Medical Incinerator**

YDC incinerator is latest design for waste treatment, include medical waste, animal cremation and other solid waste. This equipment quality structural for kinds of site, like hospital, environmental department, animal cremation agencies, etc. CLOVER Incinerator supply updated models with dual combustion chamber, mix combustion chamber and smoke filter chamber with refractory lines, and the combustion chamber temperature up to 1200 deg C.

## **YDC Model Medical Incinerator**

| Items/Model                | YD-10C             | YD-20C          | YD-30C          | YD-50C          |  |
|----------------------------|--------------------|-----------------|-----------------|-----------------|--|
| Burning Rate (kgs/Hour)    | 10 kgs/Hr.         | 20 kgs/Hr.      | 30 kgs/Hr.      | 50 kgs/Hr.      |  |
| Feed Capacity (kgs)        | 40 kgs             | 40 kgs          | 50 kgs          | 80 kgs          |  |
| Equipment Weight           | 2100 kgs           | 2100 kgs        | 2300 kgs        | 2500 kgs        |  |
| Picture                    |                    |                 |                 |                 |  |
| Primary Chamber (Liters)   | 200                | 200             | 250             | 400             |  |
| Secondary Chamber (Liters) | 140                | 140             | 140             | 140             |  |
| External Dimensions (cm)   | 170x140x160        | 170x140x160     | 170x140x190     | 180x160x200     |  |
| Internal Dimensions (cm)   | 55x55x65           | 55x55x65        | 55x55x85        | 70x70x85        |  |
| Oil Tank(Liters)           | 50                 | 100             | 100             | 150             |  |
| Door Opening (cm)          | 38 x 48            | 38 x 48         | 38 x 48         | 45x55           |  |
| Chimney (M)                | 5                  | 5               | 5               | 5               |  |
| Chimney Type               | Stainless Steel    | Stainless Steel | Stainless Steel | Stainless Steel |  |
| Secondary Chamber          | YES                | YES             | YES             | YES             |  |
| Mix-Combustion Chamber     | YES                | YES             | YES             | YES             |  |
| Smoke Filter Chamber       | YES                | YES             | YES             | YES             |  |
| Combustion Fuel            | Oil/Gas            | Oil/Gas         | Oil/Gas         | Oil/Gas         |  |
| Residency Time             | 2.0 Sec.           | 2.0 Sec.        | 2.0 Sec.        | 2.0 Sec.        |  |
| Temperature Monitoring     | YES                | YES             | YES             | YES             |  |
| 1st. Chamber Temperature   | 800℃1000℃          | 800°C1000°C     | 800℃1000℃       | 800℃1000℃       |  |
| 2nd. Chamber Temperature   | <b>1000℃-1200℃</b> | 1000℃-1200℃     | 1000℃-1200℃     | 1000℃-1200℃     |  |