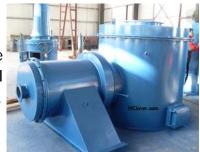

### **YDC Model Medical Incinerator**

YDC incinerator is latest design for waste treatment, include medical waste, animal cremation and other solid waste. This equipment quality structural for kinds of site, like hospital, environmental department, animal cremation agencies, etc. CLOVER Incinerator supply updated models with dual combustion chamber, mix combustion chamber and smoke filter chamber with refractory lines, and the combustion chamber temperature up to 1200 deg C.

### **Product List**

| Items             | Specification                     |  |  |
|-------------------|-----------------------------------|--|--|
| YDC Model         | YD-10C / YD-20C / YD-30C / YD-50C |  |  |
| Main Product List | Primary Combustion Chamber        |  |  |
|                   | Secondary Combustion Chamber      |  |  |
|                   | Mix Combustion Chamber            |  |  |
|                   | Smoke Filter Chamber              |  |  |
|                   | Incinerator Common Control Case   |  |  |
|                   | Stainless Steel Chimney           |  |  |
|                   | Italy oil/gas burner: 02 units    |  |  |
|                   | Oil Tank (if oil fuel)            |  |  |