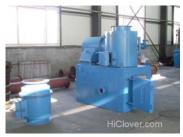

### **YDC Model Medical Incinerator**

YDC incinerator is latest design for waste treatment, include medical waste, animal cremation and other solid waste. This equipment quality structural for kinds of site, like hospital, environmental department, animal cremation agencies, etc. CLOVER Incinerator supply updated models with dual combustion chamber, mix combustion chamber and smoke filter chamber with refractory lines, and the combustion chamber temperature up to 1200 deg C.

### **Product List**

| Items             | Specification                     |  |  |
|-------------------|-----------------------------------|--|--|
| YDC Model         | YD-10C / YD-20C / YD-30C / YD-50C |  |  |
| Main Product List | Primary Combustion Chamber        |  |  |
|                   | Secondary Combustion Chamber      |  |  |
|                   | Mix Combustion Chamber            |  |  |
|                   | Smoke Filter Chamber              |  |  |
|                   | Incinerator Common Control Case   |  |  |
|                   | Stainless Steel Chimney           |  |  |
|                   | Italy oil/gas burner: 02 units    |  |  |
|                   | Oil Tank (if oil fuel)            |  |  |