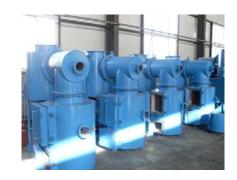

### Nanjing Clover Medical Technology Co., Ltd.

YDC Incinerator Catalog (2013)

Nanjing Clover Medical Technology Co., Ltd. is a leading waste incinerator manufacturer in China. We are local manufacturer and one of the largest exporter of China. Pyrolytic incinerator equipment technical is main waste treatment all of the world, for Medical waste, Pet animal cremation and other Solid waste. The capacity from 10kgs/Hr. to 600kgs/Hr., up to 10ton per day.

Presently, we supply different series for local customer requirements and design updated incinerator with our leading technology. The updated design feature of our range of incinerators make them one of the most cost effective in the world.