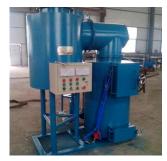

### **YDC Model Medical Incinerator**

YDC incinerator is latest design for waste treatment, include medical waste, animal cremation and other solid waste. This equipment quality structural for kinds of site, like hospital, environmental department, animal cremation agencies, etc. CLOVER Incinerator supply updated models with dual combustion chamber, mix combustion chamber and smoke filter chamber with refractory lines, and the combustion chamber temperature up to 1200 deg C.

### **Product List**

| Items             | Specification                     |  |  |
|-------------------|-----------------------------------|--|--|
| YDC Model         | YD-10C / YD-20C / YD-30C / YD-50C |  |  |
| Main Product List | Primary Combustion Chamber        |  |  |
|                   | Secondary Combustion Chamber      |  |  |
|                   | Mix Combustion Chamber            |  |  |
|                   | Smoke Filter Chamber              |  |  |
|                   | Incinerator Common Control Case   |  |  |
|                   | Stainless Steel Chimney           |  |  |
|                   | Italy oil/gas burner: 02 units    |  |  |
|                   | Oil Tank (if oil fuel)            |  |  |

## **YDC Model Medical Incinerator**

| Items/Model                | YD-10C             | YD-20C          | YD-30C          | YD-50C          |  |
|----------------------------|--------------------|-----------------|-----------------|-----------------|--|
| Burning Rate (kgs/Hour)    | 10 kgs/Hr.         | 20 kgs/Hr.      | 30 kgs/Hr.      | 50 kgs/Hr.      |  |
| Feed Capacity (kgs)        | 40 kgs             | 40 kgs          | 50 kgs          | 80 kgs          |  |
| Equipment Weight           | 2100 kgs           | 2100 kgs        | 2300 kgs        | 2500 kgs        |  |
| Picture                    |                    |                 |                 |                 |  |
| Primary Chamber (Liters)   | 200                | 200             | 250             | 400             |  |
| Secondary Chamber (Liters) | 140                | 140             | 140             | 140             |  |
| External Dimensions (cm)   | 170x140x160        | 170x140x160     | 170x140x190     | 180x160x200     |  |
| Internal Dimensions (cm)   | 55x55x65           | 55x55x65        | 55x55x85        | 70x70x85        |  |
| Oil Tank(Liters)           | 50                 | 100             | 100             | 150             |  |
| Door Opening (cm)          | 38 x 48            | 38 x 48         | 38 x 48         | 45x55           |  |
| Chimney (M)                | 5                  | 5               | 5               | 5               |  |
| Chimney Type               | Stainless Steel    | Stainless Steel | Stainless Steel | Stainless Steel |  |
| Secondary Chamber          | YES                | YES             | YES             | YES             |  |
| Mix-Combustion Chamber     | YES                | YES             | YES             | YES             |  |
| Smoke Filter Chamber       | YES                | YES             | YES             | YES             |  |
| Combustion Fuel            | Oil/Gas            | Oil/Gas         | Oil/Gas         | Oil/Gas         |  |
| Residency Time             | 2.0 Sec.           | 2.0 Sec.        | 2.0 Sec.        | 2.0 Sec.        |  |
| Temperature Monitoring     | YES                | YES             | YES             | YES             |  |
| 1st. Chamber Temperature   | 800℃1000℃          | 800°C1000°C     | 800℃1000℃       | 800℃1000℃       |  |
| 2nd. Chamber Temperature   | <b>1000℃-1200℃</b> | 1000℃-1200℃     | 1000℃-1200℃     | 1000℃-1200℃     |  |