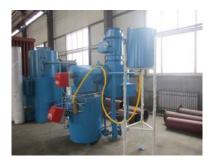

### **YDC Model Medical Incinerator**

YDC incinerator is latest design for waste treatment, include medical waste, animal cremation and other solid waste. This equipment quality structural for kinds of site, like hospital, environmental department, animal cremation agencies, etc. CLOVER Incinerator supply updated models with dual combustion chamber, mix combustion chamber and smoke filter chamber with refractory lines, and the combustion chamber temperature up to 1200 deg C.

### **Product List**

| Items             | Specification                     |  |  |
|-------------------|-----------------------------------|--|--|
| YDC Model         | YD-10C / YD-20C / YD-30C / YD-50C |  |  |
| Main Product List | Primary Combustion Chamber        |  |  |
|                   | Secondary Combustion Chamber      |  |  |
|                   | Mix Combustion Chamber            |  |  |
|                   | Smoke Filter Chamber              |  |  |
|                   | Incinerator Common Control Case   |  |  |
|                   | Stainless Steel Chimney           |  |  |
|                   | Italy oil/gas burner: 02 units    |  |  |
|                   | Oil Tank (if oil fuel)            |  |  |

## **YDC Model Medical Incinerator**

| Items/Model                | YD-10C             | YD-20C          | YD-30C          | YD-50C          |  |
|----------------------------|--------------------|-----------------|-----------------|-----------------|--|
| Burning Rate (kgs/Hour)    | 10 kgs/Hr.         | 20 kgs/Hr.      | 30 kgs/Hr.      | 50 kgs/Hr.      |  |
| Feed Capacity (kgs)        | 40 kgs             | 40 kgs          | 50 kgs          | 80 kgs          |  |
| Equipment Weight           | 2100 kgs           | 2100 kgs        | 2300 kgs        | 2500 kgs        |  |
| Picture                    |                    |                 |                 |                 |  |
| Primary Chamber (Liters)   | 200                | 200             | 250             | 400             |  |
| Secondary Chamber (Liters) | 140                | 140             | 140             | 140             |  |
| External Dimensions (cm)   | 170x140x160        | 170x140x160     | 170x140x190     | 180x160x200     |  |
| Internal Dimensions (cm)   | 55x55x65           | 55x55x65        | 55x55x85        | 70x70x85        |  |
| Oil Tank(Liters)           | 50                 | 100             | 100             | 150             |  |
| Door Opening (cm)          | 38 x 48            | 38 x 48         | 38 x 48         | 45x55           |  |
| Chimney (M)                | 5                  | 5               | 5               | 5               |  |
| Chimney Type               | Stainless Steel    | Stainless Steel | Stainless Steel | Stainless Steel |  |
| Secondary Chamber          | YES                | YES             | YES             | YES             |  |
| Mix-Combustion Chamber     | YES                | YES             | YES             | YES             |  |
| Smoke Filter Chamber       | YES                | YES             | YES             | YES             |  |
| Combustion Fuel            | Oil/Gas            | Oil/Gas         | Oil/Gas         | Oil/Gas         |  |
| Residency Time             | 2.0 Sec.           | 2.0 Sec.        | 2.0 Sec.        | 2.0 Sec.        |  |
| Temperature Monitoring     | YES                | YES             | YES             | YES             |  |
| 1st. Chamber Temperature   | 800℃1000℃          | 800°C1000°C     | 800℃1000℃       | 800℃1000℃       |  |
| 2nd. Chamber Temperature   | <b>1000℃-1200℃</b> | 1000℃-1200℃     | 1000℃-1200℃     | 1000℃-1200℃     |  |