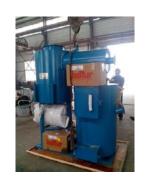

### **YDC Model Medical Incinerator**

YDC incinerator is latest design for waste treatment, include medical waste, animal cremation and other solid waste. This equipment quality structural for kinds of site, like hospital, environmental department, animal cremation agencies, etc. CLOVER Incinerator supply updated models with dual combustion chamber, mix combustion chamber and smoke filter chamber with refractory lines, and the combustion chamber temperature up to 1200 deg C.

## **YDC Model Medical Incinerator**

| Items/Model                | YD-10C             | YD-20C          | YD-30C          | YD-50C          |  |
|----------------------------|--------------------|-----------------|-----------------|-----------------|--|
| Burning Rate (kgs/Hour)    | 10 kgs/Hr.         | 20 kgs/Hr.      | 30 kgs/Hr.      | 50 kgs/Hr.      |  |
| Feed Capacity (kgs)        | 40 kgs             | 40 kgs          | 50 kgs          | 80 kgs          |  |
| Equipment Weight           | 2100 kgs           | 2100 kgs        | 2300 kgs        | 2500 kgs        |  |
| Picture                    |                    |                 |                 |                 |  |
| Primary Chamber (Liters)   | 200                | 200             | 250             | 400             |  |
| Secondary Chamber (Liters) | 140                | 140             | 140             | 140             |  |
| External Dimensions (cm)   | 170x140x160        | 170x140x160     | 170x140x190     | 180x160x200     |  |
| Internal Dimensions (cm)   | 55x55x65           | 55x55x65        | 55x55x85        | 70x70x85        |  |
| Oil Tank(Liters)           | 50                 | 100             | 100             | 150             |  |
| Door Opening (cm)          | 38 x 48            | 38 x 48         | 38 x 48         | 45x55           |  |
| Chimney (M)                | 5                  | 5               | 5               | 5               |  |
| Chimney Type               | Stainless Steel    | Stainless Steel | Stainless Steel | Stainless Steel |  |
| Secondary Chamber          | YES                | YES             | YES             | YES             |  |
| Mix-Combustion Chamber     | YES                | YES             | YES             | YES             |  |
| Smoke Filter Chamber       | YES                | YES             | YES             | YES             |  |
| Combustion Fuel            | Oil/Gas            | Oil/Gas         | Oil/Gas         | Oil/Gas         |  |
| Residency Time             | 2.0 Sec.           | 2.0 Sec.        | 2.0 Sec.        | 2.0 Sec.        |  |
| Temperature Monitoring     | YES                | YES             | YES             | YES             |  |
| 1st. Chamber Temperature   | 800℃1000℃          | 800°C1000°C     | 800℃1000℃       | 800℃1000℃       |  |
| 2nd. Chamber Temperature   | <b>1000℃-1200℃</b> | 1000℃-1200℃     | 1000℃-1200℃     | 1000℃-1200℃     |  |