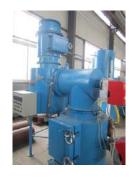

### **YDC Model Medical Incinerator**

YDC incinerator is latest design for waste treatment, include medical waste, animal cremation and other solid waste. This equipment quality structural for kinds of site, like hospital, environmental department, animal cremation agencies, etc. CLOVER Incinerator supply updated models with dual combustion chamber, mix combustion chamber and smoke filter chamber with refractory lines, and the combustion chamber temperature up to 1200 deg C.

### **Product List**

| Items             | Specification                     |  |  |
|-------------------|-----------------------------------|--|--|
| YDC Model         | YD-10C / YD-20C / YD-30C / YD-50C |  |  |
| Main Product List | Primary Combustion Chamber        |  |  |
|                   | Secondary Combustion Chamber      |  |  |
|                   | Mix Combustion Chamber            |  |  |
|                   | Smoke Filter Chamber              |  |  |
|                   | Incinerator Common Control Case   |  |  |
|                   | Stainless Steel Chimney           |  |  |
|                   | Italy oil/gas burner: 02 units    |  |  |
|                   | Oil Tank (if oil fuel)            |  |  |

## **YDC Model Medical Incinerator**

| Items/Model                | YD-10C             | YD-20C          | YD-30C          | YD-50C          |  |
|----------------------------|--------------------|-----------------|-----------------|-----------------|--|
| Burning Rate (kgs/Hour)    | 10 kgs/Hr.         | 20 kgs/Hr.      | 30 kgs/Hr.      | 50 kgs/Hr.      |  |
| Feed Capacity (kgs)        | 40 kgs             | 40 kgs          | 50 kgs          | 80 kgs          |  |
| Equipment Weight           | 2100 kgs           | 2100 kgs        | 2300 kgs        | 2500 kgs        |  |
| Picture                    |                    |                 |                 |                 |  |
| Primary Chamber (Liters)   | 200                | 200             | 250             | 400             |  |
| Secondary Chamber (Liters) | 140                | 140             | 140             | 140             |  |
| External Dimensions (cm)   | 170x140x160        | 170x140x160     | 170x140x190     | 180x160x200     |  |
| Internal Dimensions (cm)   | 55x55x65           | 55x55x65        | 55x55x85        | 70x70x85        |  |
| Oil Tank(Liters)           | 50                 | 100             | 100             | 150             |  |
| Door Opening (cm)          | 38 x 48            | 38 x 48         | 38 x 48         | 45x55           |  |
| Chimney (M)                | 5                  | 5               | 5               | 5               |  |
| Chimney Type               | Stainless Steel    | Stainless Steel | Stainless Steel | Stainless Steel |  |
| Secondary Chamber          | YES                | YES             | YES             | YES             |  |
| Mix-Combustion Chamber     | YES                | YES             | YES             | YES             |  |
| Smoke Filter Chamber       | YES                | YES             | YES             | YES             |  |
| Combustion Fuel            | Oil/Gas            | Oil/Gas         | Oil/Gas         | Oil/Gas         |  |
| Residency Time             | 2.0 Sec.           | 2.0 Sec.        | 2.0 Sec.        | 2.0 Sec.        |  |
| Temperature Monitoring     | YES                | YES             | YES             | YES             |  |
| 1st. Chamber Temperature   | 800℃1000℃          | 800°C1000°C     | 800℃1000℃       | 800℃1000℃       |  |
| 2nd. Chamber Temperature   | <b>1000℃-1200℃</b> | 1000℃-1200℃     | 1000℃-1200℃     | 1000℃-1200℃     |  |