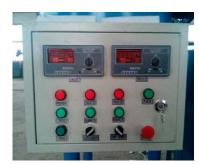

#### **Key Features:**

- \* All models with Dual combustion chamber.
- \* Stainless Steel chimney/stack, long lifetime.
- \* High temperature, long lifetime of incinerator.
- \* Free or minimum installation on site.
- \* High burn rate, from 10kgs to 600kgs per hour, up to 10ton per day.
- \* PLC Control Plane for Intelligent operation.
- \* New Design for pet animal cremation business.
- \* One year warranty on incinerator and parts in stock.