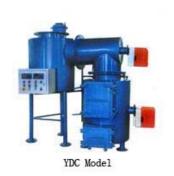

### **YDC Model Medical Incinerator**

YDC incinerator is latest design for waste treatment, include medical waste, animal cremation and other solid waste. This equipment quality structural for kinds of site, like hospital, environmental department, animal cremation agencies, etc. CLOVER Incinerator supply updated models with dual combustion chamber, mix combustion chamber and smoke filter chamber with refractory lines, and the combustion chamber temperature up to 1200 deg C.

### **Product List**

| Items             | Specification                     |  |  |
|-------------------|-----------------------------------|--|--|
| YDC Model         | YD-10C / YD-20C / YD-30C / YD-50C |  |  |
| Main Product List | Primary Combustion Chamber        |  |  |
|                   | Secondary Combustion Chamber      |  |  |
|                   | Mix Combustion Chamber            |  |  |
|                   | Smoke Filter Chamber              |  |  |
|                   | Incinerator Common Control Case   |  |  |
|                   | Stainless Steel Chimney           |  |  |
|                   | Italy oil/gas burner: 02 units    |  |  |
|                   | Oil Tank (if oil fuel)            |  |  |

## **YDC Model Medical Incinerator**

| Items/Model                | YD-10C             | YD-20C          | YD-30C          | YD-50C          |  |
|----------------------------|--------------------|-----------------|-----------------|-----------------|--|
| Burning Rate (kgs/Hour)    | 10 kgs/Hr.         | 20 kgs/Hr.      | 30 kgs/Hr.      | 50 kgs/Hr.      |  |
| Feed Capacity (kgs)        | 40 kgs             | 40 kgs          | 50 kgs          | 80 kgs          |  |
| Equipment Weight           | 2100 kgs           | 2100 kgs        | 2300 kgs        | 2500 kgs        |  |
| Picture                    |                    |                 |                 |                 |  |
| Primary Chamber (Liters)   | 200                | 200             | 250             | 400             |  |
| Secondary Chamber (Liters) | 140                | 140             | 140             | 140             |  |
| External Dimensions (cm)   | 170x140x160        | 170x140x160     | 170x140x190     | 180x160x200     |  |
| Internal Dimensions (cm)   | 55x55x65           | 55x55x65        | 55x55x85        | 70x70x85        |  |
| Oil Tank(Liters)           | 50                 | 100             | 100             | 150             |  |
| Door Opening (cm)          | 38 x 48            | 38 x 48         | 38 x 48         | 45x55           |  |
| Chimney (M)                | 5                  | 5               | 5               | 5               |  |
| Chimney Type               | Stainless Steel    | Stainless Steel | Stainless Steel | Stainless Steel |  |
| Secondary Chamber          | YES                | YES             | YES             | YES             |  |
| Mix-Combustion Chamber     | YES                | YES             | YES             | YES             |  |
| Smoke Filter Chamber       | YES                | YES             | YES             | YES             |  |
| Combustion Fuel            | Oil/Gas            | Oil/Gas         | Oil/Gas         | Oil/Gas         |  |
| Residency Time             | 2.0 Sec.           | 2.0 Sec.        | 2.0 Sec.        | 2.0 Sec.        |  |
| Temperature Monitoring     | YES                | YES             | YES             | YES             |  |
| 1st. Chamber Temperature   | 800℃1000℃          | 800°C1000°C     | 800℃1000℃       | 800℃1000℃       |  |
| 2nd. Chamber Temperature   | <b>1000℃-1200℃</b> | 1000℃-1200℃     | 1000℃-1200℃     | 1000℃-1200℃     |  |