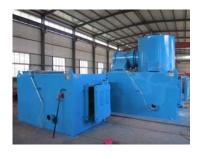

### **YDC Model Medical Incinerator**

YDC incinerator is latest design for waste treatment, include medical waste, animal cremation and other solid waste. This equipment quality structural for kinds of site, like hospital, environmental department, animal cremation agencies, etc. CLOVER Incinerator supply updated models with dual combustion chamber, mix combustion chamber and smoke filter chamber with refractory lines, and the combustion chamber temperature up to 1200 deg C.

### **Product List**

| Items             | Specification                     |  |  |
|-------------------|-----------------------------------|--|--|
| YDC Model         | YD-10C / YD-20C / YD-30C / YD-50C |  |  |
| Main Product List | Primary Combustion Chamber        |  |  |
|                   | Secondary Combustion Chamber      |  |  |
|                   | Mix Combustion Chamber            |  |  |
|                   | Smoke Filter Chamber              |  |  |
|                   | Incinerator Common Control Case   |  |  |
|                   | Stainless Steel Chimney           |  |  |
|                   | Italy oil/gas burner: 02 units    |  |  |
|                   | Oil Tank (if oil fuel)            |  |  |

## **YDC Model Medical Incinerator**

| Items/Model                | YD-10C             | YD-20C          | YD-30C          | YD-50C          |  |
|----------------------------|--------------------|-----------------|-----------------|-----------------|--|
| Burning Rate (kgs/Hour)    | 10 kgs/Hr.         | 20 kgs/Hr.      | 30 kgs/Hr.      | 50 kgs/Hr.      |  |
| Feed Capacity (kgs)        | 40 kgs             | 40 kgs          | 50 kgs          | 80 kgs          |  |
| Equipment Weight           | 2100 kgs           | 2100 kgs        | 2300 kgs        | 2500 kgs        |  |
| Picture                    |                    |                 |                 |                 |  |
| Primary Chamber (Liters)   | 200                | 200             | 250             | 400             |  |
| Secondary Chamber (Liters) | 140                | 140             | 140             | 140             |  |
| External Dimensions (cm)   | 170x140x160        | 170x140x160     | 170x140x190     | 180x160x200     |  |
| Internal Dimensions (cm)   | 55x55x65           | 55x55x65        | 55x55x85        | 70x70x85        |  |
| Oil Tank(Liters)           | 50                 | 100             | 100             | 150             |  |
| Door Opening (cm)          | 38 x 48            | 38 x 48         | 38 x 48         | 45x55           |  |
| Chimney (M)                | 5                  | 5               | 5               | 5               |  |
| Chimney Type               | Stainless Steel    | Stainless Steel | Stainless Steel | Stainless Steel |  |
| Secondary Chamber          | YES                | YES             | YES             | YES             |  |
| Mix-Combustion Chamber     | YES                | YES             | YES             | YES             |  |
| Smoke Filter Chamber       | YES                | YES             | YES             | YES             |  |
| Combustion Fuel            | Oil/Gas            | Oil/Gas         | Oil/Gas         | Oil/Gas         |  |
| Residency Time             | 2.0 Sec.           | 2.0 Sec.        | 2.0 Sec.        | 2.0 Sec.        |  |
| Temperature Monitoring     | YES                | YES             | YES             | YES             |  |
| 1st. Chamber Temperature   | 800℃1000℃          | 800°C1000°C     | 800℃1000℃       | 800℃1000℃       |  |
| 2nd. Chamber Temperature   | <b>1000℃-1200℃</b> | 1000℃-1200℃     | 1000℃-1200℃     | 1000℃-1200℃     |  |