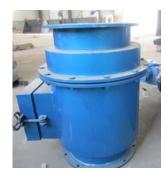

## **YDC Model Medical Incinerator**

| Items/Model                | YD-10C             | YD-20C          | YD-30C          | YD-50C          |  |
|----------------------------|--------------------|-----------------|-----------------|-----------------|--|
| Burning Rate (kgs/Hour)    | 10 kgs/Hr.         | 20 kgs/Hr.      | 30 kgs/Hr.      | 50 kgs/Hr.      |  |
| Feed Capacity (kgs)        | 40 kgs             | 40 kgs          | 50 kgs          | 80 kgs          |  |
| Equipment Weight           | 2100 kgs           | 2100 kgs        | 2300 kgs        | 2500 kgs        |  |
| Picture                    |                    |                 |                 |                 |  |
| Primary Chamber (Liters)   | 200                | 200             | 250             | 400             |  |
| Secondary Chamber (Liters) | 140                | 140             | 140             | 140             |  |
| External Dimensions (cm)   | 170x140x160        | 170x140x160     | 170x140x190     | 180x160x200     |  |
| Internal Dimensions (cm)   | 55x55x65           | 55x55x65        | 55x55x85        | 70x70x85        |  |
| Oil Tank(Liters)           | 50                 | 100             | 100             | 150             |  |
| Door Opening (cm)          | 38 x 48            | 38 x 48         | 38 x 48         | 45x55           |  |
| Chimney (M)                | 5                  | 5               | 5               | 5               |  |
| Chimney Type               | Stainless Steel    | Stainless Steel | Stainless Steel | Stainless Steel |  |
| Secondary Chamber          | YES                | YES             | YES             | YES             |  |
| Mix-Combustion Chamber     | YES                | YES             | YES             | YES             |  |
| Smoke Filter Chamber       | YES                | YES             | YES             | YES             |  |
| Combustion Fuel            | Oil/Gas            | Oil/Gas         | Oil/Gas         | Oil/Gas         |  |
| Residency Time             | 2.0 Sec.           | 2.0 Sec.        | 2.0 Sec.        | 2.0 Sec.        |  |
| Temperature Monitoring     | YES                | YES             | YES             | YES             |  |
| 1st. Chamber Temperature   | 800℃1000℃          | 800°C1000°C     | 800℃1000℃       | 800℃1000℃       |  |
| 2nd. Chamber Temperature   | <b>1000℃-1200℃</b> | 1000℃-1200℃     | 1000℃-1200℃     | 1000℃-1200℃     |  |