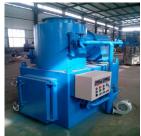

### **YDC Model Medical Incinerator**

YDC incinerator is latest design for waste treatment, include medical waste, animal cremation and other solid waste. This equipment quality structural for kinds of site, like hospital, environmental department, animal cremation agencies, etc. CLOVER Incinerator supply updated models with dual combustion chamber, mix combustion chamber and smoke filter chamber with refractory lines, and the combustion chamber temperature up to 1200 deg C.

### **Product List**

| Items             | Specification                     |  |  |
|-------------------|-----------------------------------|--|--|
| YDC Model         | YD-10C / YD-20C / YD-30C / YD-50C |  |  |
| Main Product List | Primary Combustion Chamber        |  |  |
|                   | Secondary Combustion Chamber      |  |  |
|                   | Mix Combustion Chamber            |  |  |
|                   | Smoke Filter Chamber              |  |  |
|                   | Incinerator Common Control Case   |  |  |
|                   | Stainless Steel Chimney           |  |  |
|                   | Italy oil/gas burner: 02 units    |  |  |
|                   | Oil Tank (if oil fuel)            |  |  |

## **YDC Model Medical Incinerator**

| Items/Model                | YD-10C             | YD-20C          | YD-30C          | YD-50C          |  |
|----------------------------|--------------------|-----------------|-----------------|-----------------|--|
| Burning Rate (kgs/Hour)    | 10 kgs/Hr.         | 20 kgs/Hr.      | 30 kgs/Hr.      | 50 kgs/Hr.      |  |
| Feed Capacity (kgs)        | 40 kgs             | 40 kgs          | 50 kgs          | 80 kgs          |  |
| Equipment Weight           | 2100 kgs           | 2100 kgs        | 2300 kgs        | 2500 kgs        |  |
| Picture                    |                    |                 |                 |                 |  |
| Primary Chamber (Liters)   | 200                | 200             | 250             | 400             |  |
| Secondary Chamber (Liters) | 140                | 140             | 140             | 140             |  |
| External Dimensions (cm)   | 170x140x160        | 170x140x160     | 170x140x190     | 180x160x200     |  |
| Internal Dimensions (cm)   | 55x55x65           | 55x55x65        | 55x55x85        | 70x70x85        |  |
| Oil Tank(Liters)           | 50                 | 100             | 100             | 150             |  |
| Door Opening (cm)          | 38 x 48            | 38 x 48         | 38 x 48         | 45x55           |  |
| Chimney (M)                | 5                  | 5               | 5               | 5               |  |
| Chimney Type               | Stainless Steel    | Stainless Steel | Stainless Steel | Stainless Steel |  |
| Secondary Chamber          | YES                | YES             | YES             | YES             |  |
| Mix-Combustion Chamber     | YES                | YES             | YES             | YES             |  |
| Smoke Filter Chamber       | YES                | YES             | YES             | YES             |  |
| Combustion Fuel            | Oil/Gas            | Oil/Gas         | Oil/Gas         | Oil/Gas         |  |
| Residency Time             | 2.0 Sec.           | 2.0 Sec.        | 2.0 Sec.        | 2.0 Sec.        |  |
| Temperature Monitoring     | YES                | YES             | YES             | YES             |  |
| 1st. Chamber Temperature   | 800℃1000℃          | 800°C1000°C     | 800℃1000℃       | 800℃1000℃       |  |
| 2nd. Chamber Temperature   | <b>1000℃-1200℃</b> | 1000℃-1200℃     | 1000℃-1200℃     | 1000℃-1200℃     |  |