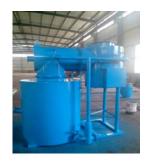

### **YDC Model Medical Incinerator**

YDC incinerator is latest design for waste treatment, include medical waste, animal cremation and other solid waste. This equipment quality structural for kinds of site, like hospital, environmental department, animal cremation agencies, etc. CLOVER Incinerator supply updated models with dual combustion chamber, mix combustion chamber and smoke filter chamber with refractory lines, and the combustion chamber temperature up to 1200 deg C.

### **Product List**

| Items             | Specification                     |  |  |
|-------------------|-----------------------------------|--|--|
| YDC Model         | YD-10C / YD-20C / YD-30C / YD-50C |  |  |
| Main Product List | Primary Combustion Chamber        |  |  |
|                   | Secondary Combustion Chamber      |  |  |
|                   | Mix Combustion Chamber            |  |  |
|                   | Smoke Filter Chamber              |  |  |
|                   | Incinerator Common Control Case   |  |  |
|                   | Stainless Steel Chimney           |  |  |
|                   | Italy oil/gas burner: 02 units    |  |  |
|                   | Oil Tank (if oil fuel)            |  |  |

## **YDC Model Medical Incinerator**

| Items/Model                | YD-10C             | YD-20C          | YD-30C          | YD-50C          |  |
|----------------------------|--------------------|-----------------|-----------------|-----------------|--|
| Burning Rate (kgs/Hour)    | 10 kgs/Hr.         | 20 kgs/Hr.      | 30 kgs/Hr.      | 50 kgs/Hr.      |  |
| Feed Capacity (kgs)        | 40 kgs             | 40 kgs          | 50 kgs          | 80 kgs          |  |
| Equipment Weight           | 2100 kgs           | 2100 kgs        | 2300 kgs        | 2500 kgs        |  |
| Picture                    |                    |                 |                 |                 |  |
| Primary Chamber (Liters)   | 200                | 200             | 250             | 400             |  |
| Secondary Chamber (Liters) | 140                | 140             | 140             | 140             |  |
| External Dimensions (cm)   | 170x140x160        | 170x140x160     | 170x140x190     | 180x160x200     |  |
| Internal Dimensions (cm)   | 55x55x65           | 55x55x65        | 55x55x85        | 70x70x85        |  |
| Oil Tank(Liters)           | 50                 | 100             | 100             | 150             |  |
| Door Opening (cm)          | 38 x 48            | 38 x 48         | 38 x 48         | 45x55           |  |
| Chimney (M)                | 5                  | 5               | 5               | 5               |  |
| Chimney Type               | Stainless Steel    | Stainless Steel | Stainless Steel | Stainless Steel |  |
| Secondary Chamber          | YES                | YES             | YES             | YES             |  |
| Mix-Combustion Chamber     | YES                | YES             | YES             | YES             |  |
| Smoke Filter Chamber       | YES                | YES             | YES             | YES             |  |
| Combustion Fuel            | Oil/Gas            | Oil/Gas         | Oil/Gas         | Oil/Gas         |  |
| Residency Time             | 2.0 Sec.           | 2.0 Sec.        | 2.0 Sec.        | 2.0 Sec.        |  |
| Temperature Monitoring     | YES                | YES             | YES             | YES             |  |
| 1st. Chamber Temperature   | 800℃1000℃          | 800°C1000°C     | 800℃1000℃       | 800℃1000℃       |  |
| 2nd. Chamber Temperature   | <b>1000℃-1200℃</b> | 1000℃-1200℃     | 1000℃-1200℃     | 1000℃-1200℃     |  |